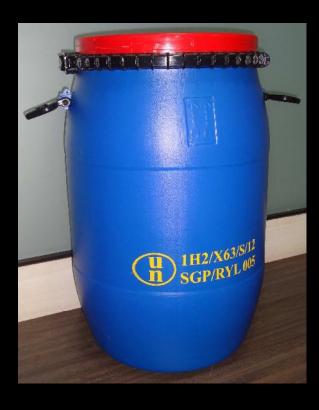

Capacity: 63 lit.

Tare weight: 3.8kg

Measured thickness: Top .32cm, body

0.46cm, bottom .50cm

Packing Group: I, II, III

**Product Name: X-36 corrugated fibre box** 

Internal dimension: 39.5X38.5X59 [cm]

External dimensions: 60X40.5X41 [cm]