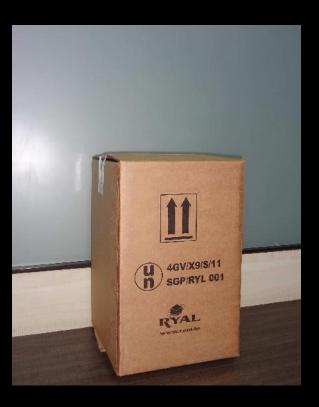

Internal dimension: 22.5X22.5X34.5 [cm]

External dimensions: 23.5X23.5X36.5 [cm]

Measured thickness: .55 cm

Max. Pay Load: 9 Kg

Packing Group: I, II, III

**Dimension:** 40 (diameter) x 63.5 [cm]

Material: HDPE