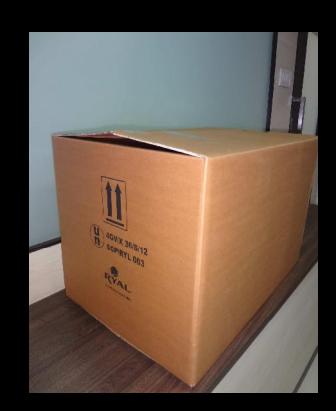

Measured thickness: .60 cm

Max. Pay Load: 36 Kg

Packing Group: I, II, III

**Product Name: X-18 corrugated fibre box** 

Internal dimension: 30.5X30.5X38.5 [cm]

External dimensions: 31.5X31.5X40.5 [cm]

Measured thickness: .55 cm