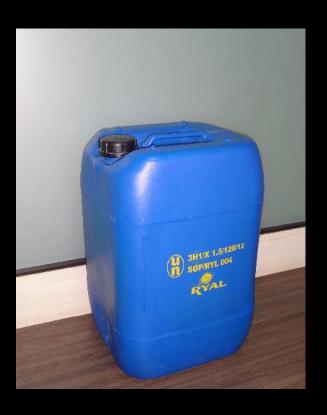

Capacity: 63 lit.

Tare weight: 3.8kg

Measured thickness: Top .32cm, body

0.46cm, bottom .50cm

Packing Group: I, II, III

**Product Name: X-36 corrugated fibre box** 

Internal dimension: 39.5X38.5X59 [cm]

External dimensions: 60X40.5X41 [cm]

Max. Pay Load: 18 Kg

Packing Group: I, II, III

Product Name: X-36 Plastic Jerricane

**Dimension:** 32.5X30.5X48.5 [cm]

Material: HDPE

Capacity: 36 lit.

Tare weight: 3.0kg

Measured thickness: Top .33cm, body

0.53cm, bottom .42cm

Packing Group: I, II, III