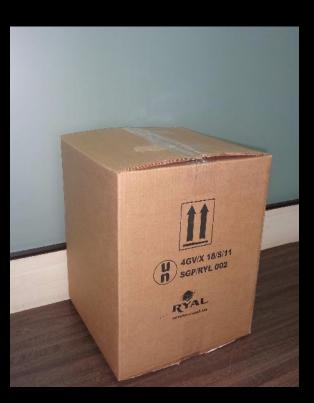

Internal dimension: 22.5X22.5X34.5 [cm]

External dimensions: 23.5X23.5X36.5 [cm]

Measured thickness: .55 cm

Max. Pay Load: 9 Kg

Packing Group: I, II, III

**Dimension:** 40 (diameter) x 63.5 [cm]

Material: HDPE

Measured thickness: .60 cm

Max. Pay Load: 36 Kg

Packing Group: I, II, III

**Product Name: X-18 corrugated fibre box** 

Internal dimension: 30.5X30.5X38.5 [cm]

External dimensions: 31.5X31.5X40.5 [cm]

Measured thickness: .55 cm

Max. Pay Load: 18 Kg

Packing Group: I, II, III

Product Name: X-36 Plastic Jerricane

**Dimension:** 32.5X30.5X48.5 [cm]

Material: HDPE

Capacity: 36 lit.

Tare weight: 3.0kg

Measured thickness: Top .33cm, body