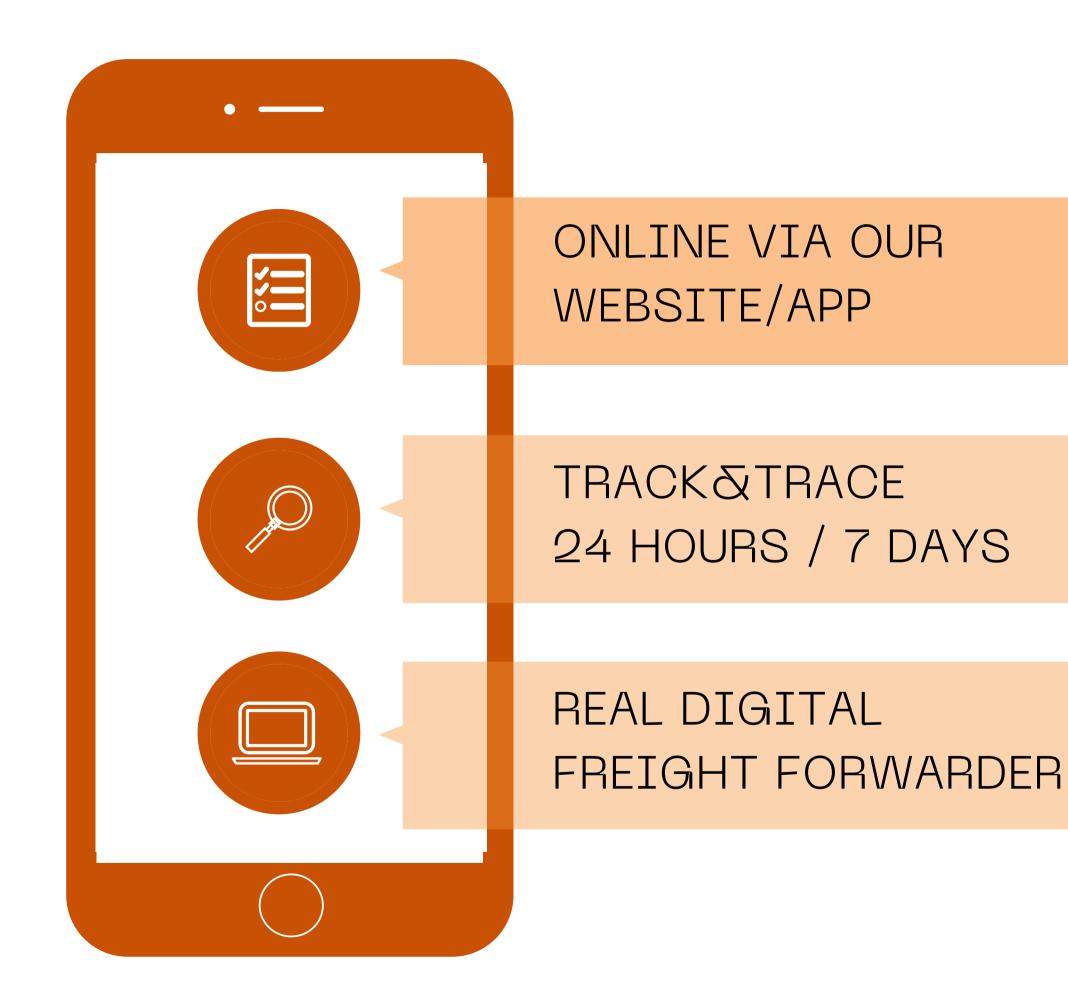

## TRACK&TRACE

#### 24 hours / 7 days

- Real 24 hours system
- Track wherever you are. No need to call nor email