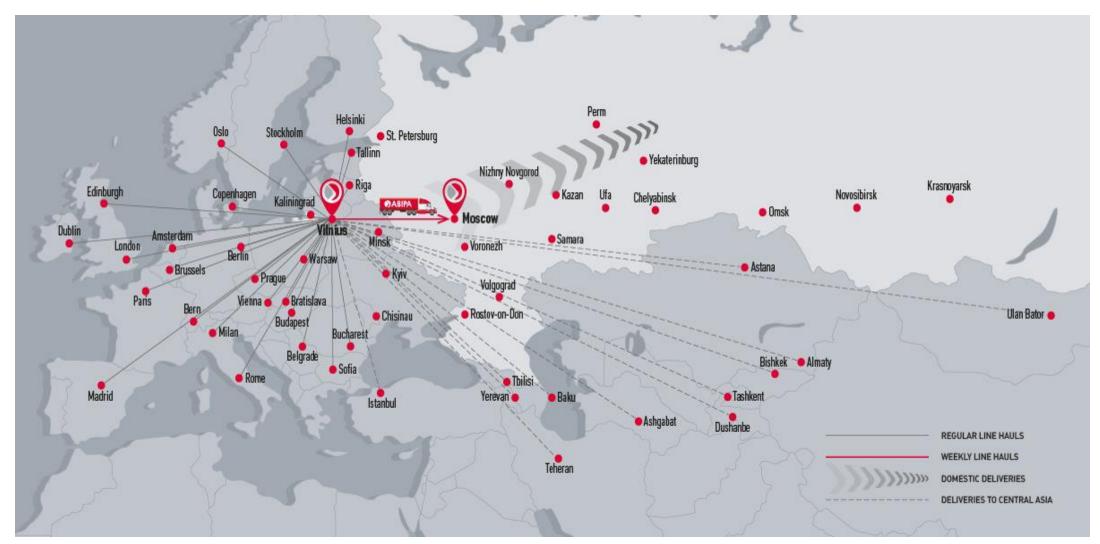

# INTERNATIONAL AIR FREIGHT

- Cargo consolidation in International Hubs and our transit terminal in Lithuania (Vilnius)
  Further delivery to Russian Federation and other CIS countries by road
- Yekaterinburg 500 Novosibirsk OVE WR Vancouver Almaty ALA Toronto Ottawa Yow Istanbul (1917) MAD Madrid . Chicago ORD New York JFK Ashkhabad ASB Los Angeles Shanghai Pvo · Deli DEL Taipei 1773 Kong · Karachi ccs Miami MIA Mumbai Box MEX Mexico Bangkok BKK Ouagadougou OUA SIN Singapore TRANSPORTATION BY ROAD Kinshasa Nairobi NIBO Amsterdam Lima LIM Sao Paulo GRU MAIN RUSSIAN AIRPORTS MAIN INTERNATIONAL AIRPORTS Cape Town CPT Buenos Aires 17/15 Luxembourg Frankfurt INTERNATIONAL HUBS Santiago

# INTERNATIONAL ROAD FREIGHT

- Regular line hauls from Europe to our consolidated transit terminal in Lithuania
- Weekly departures (on Fridays) from Lithuanian terminal to Russia, Kazakhstan & CIS countries

# OUR GEOGRAPHY LOCATION IS ON THE ROUTE TO RUSSIA AND THE CIS