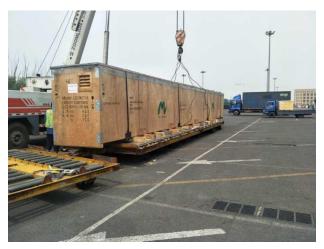

#### Cargo:

Mould for HP (Project cargo)

#### **Routing**:

PVG-ORD by KZ

#### **Challenge:**

1 pcs, 13,840kgs, 2cbm