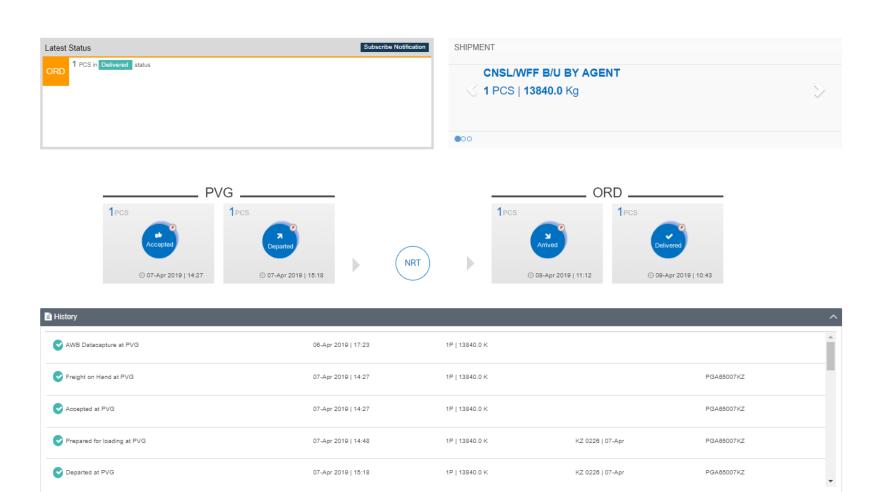

#### Cargo:

Mould for HP (Project cargo)

#### **Routing**:

PVG-ORD by KZ

#### **Challenge:**

1 pcs, 13,840kgs, 2cbm