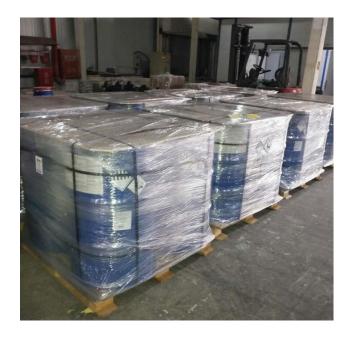

#### Cargo:

Pesticide (chemicals) (20,000kgs for each lot)

#### Routing:

PEK-BOM by CX

#### **Challenge:**

- Licensed DG handling
- Deposit to Carrier before shipping
- DGM test on half on Shipper