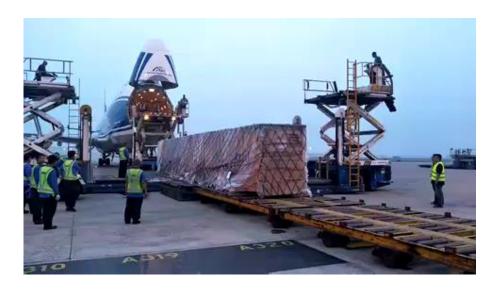

<u>Cargo:</u>

Trailer

Specs:

1pc/9123kgs/1680x146x198cm

Routing:

PEK-FRA by RU

**Challenge:** 

Aircraft Nose door loading