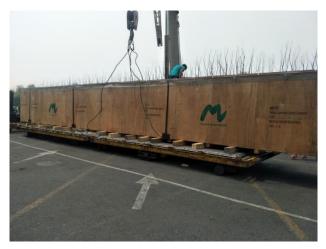

#### Cargo:

Mould for HP (Project cargo)

#### **Routing**:

PVG-ORD by KZ

#### **Challenge:**

1 pcs, 13,840kgs, 2cbm