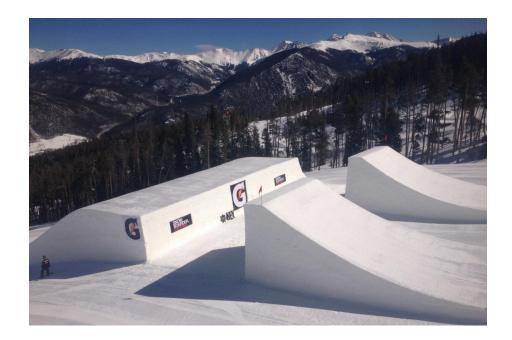

#### Cargo:

Dance floor for Ski Resort

#### **Routing:**

RIX-PEK by LH

#### **Challenge:**

- No HSCODE in China Customs system
- All docs preparation
- Duty & Tariff

büro addresse OUR EORI NUMBER: DE1279343 Papyrerstr. 12 Commercial Invoice No. 1052 **SNOW RAILS BAOQING** 83661 Lenggries · Germany +49 (8042) 974 0386 Shipment of 2 "Snow Rails" (Sports Equipment) for the Ski Resort "Mountain Cradle" in Baoqing, CN +49 (8042) 974 0387 Object 1: "Dance Floor" Object 2: "Flat Box" contact@g-ramps.com Total Amount: 13.995,00 EUR www.g-ramps.com All Amounts in EUR Raiffeisenbank Maurach AT293621800000011742 Yours faithfully, RZTIAT22218 Johann Geiger. CEO G.RAMPS AG 139 / 120 / 20163