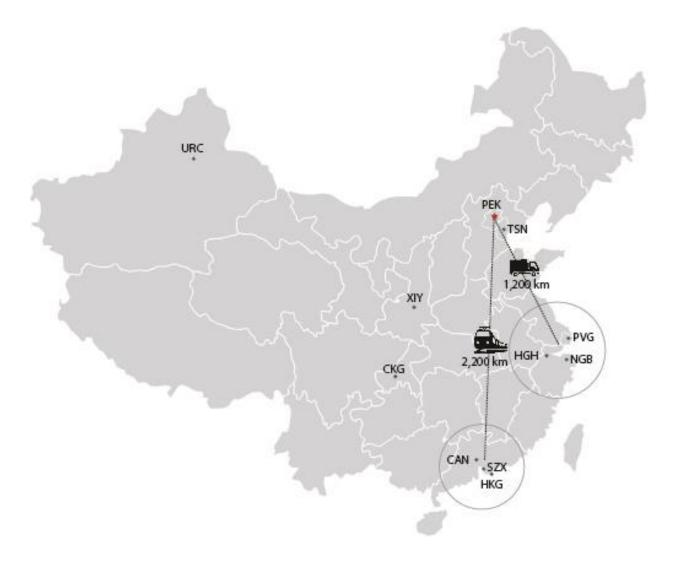

# **INLAND SERVICES**

FTL/LTL truck service from main industrial cities to Airport.

Domestic railway service from CAN to PEK.

### **KEY ROUTE**

PEK-SVO2/DME/FRA (200 tons monthly)

PEK-SVO1

PEK-PVG-SVO2

CKG/TSN-SVO2 (GSA)

TAO/HGH-SVO2

PEK-HEL-RIX/VNO/TLL

PEK-WAW